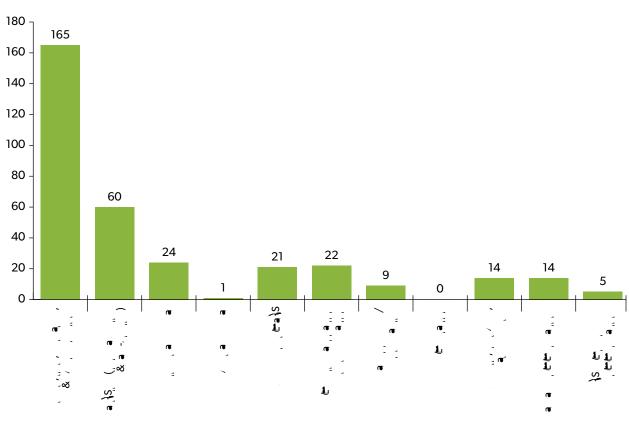

# The Ombudsman brings the lamp of scrutiny to otherwise dark places, over the resistance of those would draw the blinds.

| &                            |                                |                        |
|------------------------------|--------------------------------|------------------------|
| NA 1889 - & 8                | <b>165</b><br>(179 in 2021-22) | a •a<br>, . /          |
| ه - ۱۰٫۱۳۰٫ •۱۰۰             | 2                              |                        |
|                              | 167                            |                        |
| JI a . ANICE                 | 164                            |                        |
| \$ . / \$ w /- a / a         | 1                              |                        |
| %1 - 4 , ANIC AS - A, O , A  | ~1%                            |                        |
| e´                           |                                |                        |
| . · · · · · · · ahar · h., · | <b>494</b> + (503+ in 2021-22) |                        |
| #, h, . / hhid               | 2.9                            |                        |
| å #. K.,. / XX (€            | <b>18</b><br>(24 in 2021-22)   | -0xx1&.g +             |
| <b>e</b> /                   | 165                            |                        |
| , e = # / hh ! e             | 10                             |                        |
|                              | 125                            | AAI¢ '≉a<br>I . • ya.+ |
| 18                           | (7 2021-22)                    |                        |
|                              |                                |                        |