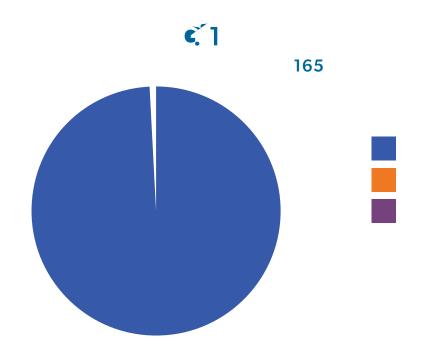

# The Ombudsman brings the lamp of scrutiny to otherwise dark places, over the resistance of those would draw the blinds.

| &                            |                                |                        |
|------------------------------|--------------------------------|------------------------|
| NA 1889 - & 8                | <b>165</b><br>(179 in 2021-22) | a •a<br>, . /          |
| ه - ۱۰٫۱۳۰٫ •۱۰۰             | 2                              |                        |
|                              | 167                            |                        |
| JI a . ANICE                 | 164                            |                        |
| \$ . / \$ w /- a / a         | 1                              |                        |
| %1 - 4 , ANIC AS - A, O , A  | ~1%                            |                        |
| e´                           |                                |                        |
| . · · · · · · · ahar · h., · | <b>494</b> + (503+ in 2021-22) |                        |
| #, h, . / hhid               | 2.9                            |                        |
| å #. K.,. / XX (€            | <b>18</b><br>(24 in 2021-22)   | -0xx1&.g +             |
| <b>e</b> /                   | 165                            |                        |
| , e = # / hh ! e             | 10                             |                        |
|                              | 125                            | AAI¢ '≉a<br>I . • ya.+ |
| 18                           | (7 2021-22)                    |                        |
|                              |                                |                        |