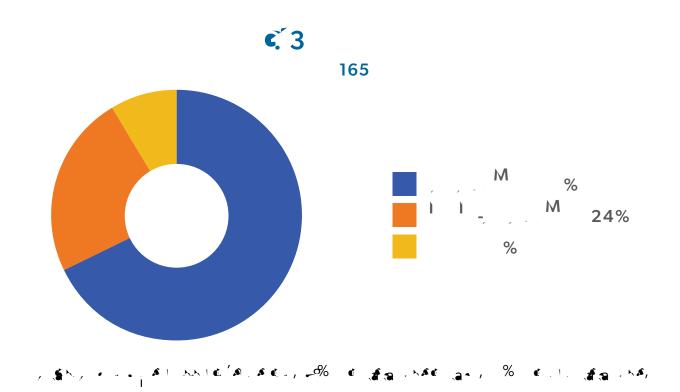

# The Ombudsman brings the lamp of scrutiny to otherwise dark places, over the resistance of those would draw the blinds.

| &                            |                                |                        |
|------------------------------|--------------------------------|------------------------|
| NA 1889 - & 8                | <b>165</b><br>(179 in 2021-22) | a •a<br>, . /          |
| ه - ۱۰٫۱۳۰٫ •۱۰۰             | 2                              |                        |
|                              | 167                            |                        |
| JI a . ANICE                 | 164                            |                        |
| \$ . / \$ w /- a / a         | 1                              |                        |
| %1 - 4 , ANIC AS - A, O , A  | ~1%                            |                        |
| e´                           |                                |                        |
| . · · · · · · · ahar · h., · | <b>494</b> + (503+ in 2021-22) |                        |
| #, h, . / hhid               | 2.9                            |                        |
| å #. K.,. / XX (€            | <b>18</b><br>(24 in 2021-22)   | -0xx1&.g +             |
| <b>e</b> /                   | 165                            |                        |
| , e = # / hh ! e             | 10                             |                        |
|                              | 125                            | AAI¢ '≉a<br>I . • ya.+ |
| 18                           | (7 2021-22)                    |                        |
|                              |                                |                        |