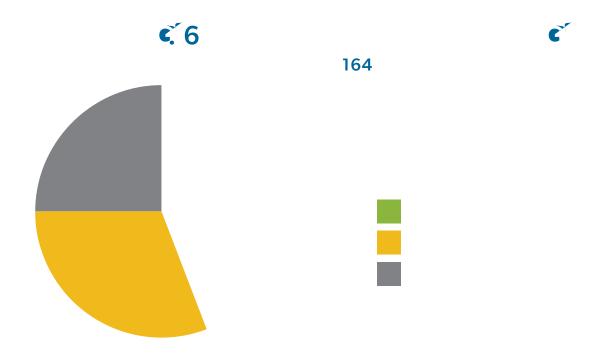

# The Ombudsman brings the lamp of scrutiny to otherwise dark places, over the resistance of those would draw the blinds.

| &                            |                                |                        |
|------------------------------|--------------------------------|------------------------|
| NA 1889 - & 8                | <b>165</b><br>(179 in 2021-22) | a •a<br>, . /          |
| ه - ۱۰٫۱۳۰٫ •۱۰۰             | 2                              |                        |
|                              | 167                            |                        |
| JI a . ANICE                 | 164                            |                        |
| \$ . / \$ w /- a / a         | 1                              |                        |
| %1 - 4 , ANIC AS - A, O , A  | ~1%                            |                        |
| e´                           |                                |                        |
| . · · · · · · · ahar · h., · | <b>494</b> + (503+ in 2021-22) |                        |
| #, h, . / hhid               | 2.9                            |                        |
| å #. K.,. / XX (€            | <b>18</b><br>(24 in 2021-22)   | -0xx1&.g +             |
| <b>e</b> /                   | 165                            |                        |
| , e = # / hh ! e             | 10                             |                        |
|                              | 125                            | AAI¢ '≉a<br>I . • ya.+ |
| 18                           | (7 2021-22)                    |                        |
|                              |                                |                        |