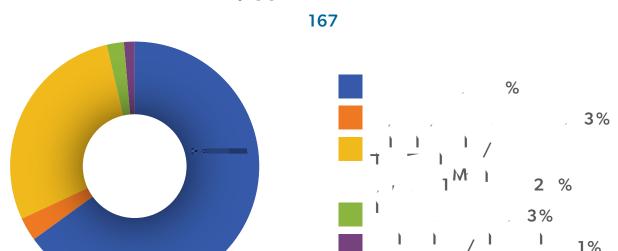

# The Ombudsman brings the lamp of scrutiny to otherwise dark places, over the resistance of those would draw the blinds.

| &                            |                                |                        |
|------------------------------|--------------------------------|------------------------|
| NA 1889 - & 8                | <b>165</b><br>(179 in 2021-22) | a •a<br>, . /          |
| ه - ۱۰٫۱۳۰٫ •۱۰۰             | 2                              |                        |
|                              | 167                            |                        |
| JI a . ANICE                 | 164                            |                        |
| \$ . / \$ w /- a / a         | 1                              |                        |
| %1 - 4 , ANIC AS - A, O , A  | ~1%                            |                        |
| e´                           |                                |                        |
| . · · · · · · · ahar · h., · | <b>494</b> + (503+ in 2021-22) |                        |
| #, h, . / hhid               | 2.9                            |                        |
| å #. K.,. / XX (€            | <b>18</b><br>(24 in 2021-22)   | -0xx1&.g +             |
| <b>e</b> /                   | 165                            |                        |
| , e = # / hh ! e             | 10                             |                        |
|                              | 125                            | AAI¢ '≉a<br>I . • ya.+ |
| 18                           | (7 2021-22)                    |                        |
|                              |                                |                        |