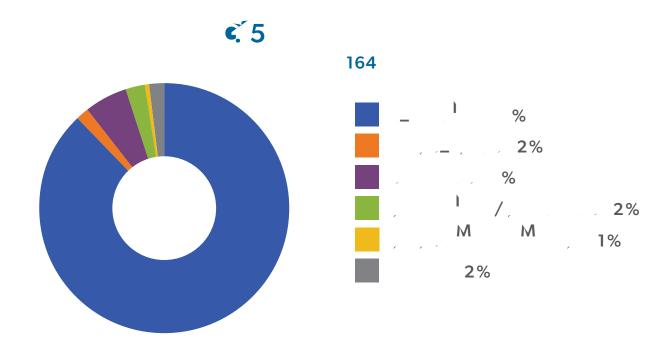

# The Ombudsman brings the lamp of scrutiny to otherwise dark places, over the resistance of those would draw the blinds.

| &                            |                                |                        |
|------------------------------|--------------------------------|------------------------|
| NA 1889 - & 8                | <b>165</b><br>(179 in 2021-22) | a •a<br>, . /          |
| ه - ۱۰٫۱۳۰٫ •۱۰۰             | 2                              |                        |
|                              | 167                            |                        |
| JI a . ANICE                 | 164                            |                        |
| \$ . / \$ w /- a / a         | 1                              |                        |
| %1 - 4 , ANIC AS - A, O , A  | ~1%                            |                        |
| e´                           |                                |                        |
| . · · · · · · · ahar · h., · | <b>494</b> + (503+ in 2021-22) |                        |
| #, h, . / hhid               | 2.9                            |                        |
| å #. K.,. / XX (€            | <b>18</b><br>(24 in 2021-22)   | -0xx1&.g +             |
| <b>e</b> /                   | 165                            |                        |
| , e = # / hh ! e             | 10                             |                        |
|                              | 125                            | AAI¢ '≉a<br>I . • ya.+ |
| 18                           | (7 2021-22)                    |                        |
|                              |                                |                        |